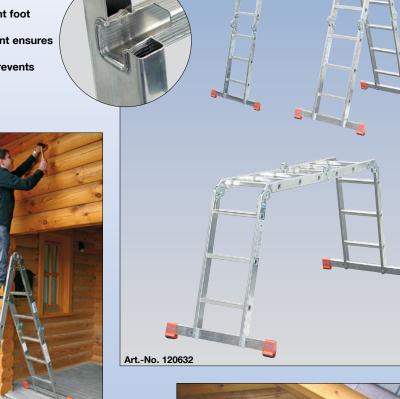

## **MultiMatic®**

## **Hinged Multipurpose Ladder**

- Versatile 4-section aluminum hinged ladder with universal use: Can be used as leaning ladder, double standing ladder and also as work platform (only possible with model with 4x3 rungs)
- Can be quickly and easily stored; fits into the boot of the car
- The patented KRAUSE safety lock hinge system with one-hand release bar ensures the quick and safe ladder functioning through the simultaneously unlocking of a hinge pair with one hand
- Wide-span horizontal stabilizer bar with 2-component foot caps enlarges the standing area
- Non-slip, 2-component footcaps: The hard component ensures a strong connection of the cap with the rail; the soft component provides a strong surface stiction and prevents slipping of the ladder

For the **CombiSystem** (Safety Accessories) and other accessories refer to page 112.
Suitable for this ladder: **CombiSystem**1, 2, 4, 6, 7, 8

| Work. height up to ca. m A  |              | 3,00   | -      |
|-----------------------------|--------------|--------|--------|
| Work. height up to ca. m A1 |              | 3,30   | 3,85   |
| Work. height up to ca. m A2 |              | 4,70   | 5,75   |
| Height as trestle ca. m B   |              | 1,75   | 2,30   |
| Length lean. ladder ca. m C |              | 3,60   | 4,70   |
| No. of rungs                |              | 4x3    | 4x4    |
| Weight                      | ca. kg       | 13,5   | 15,5   |
| Tuesday                     | Length ca. m | 1,00   | 1,30   |
| Transport dimensions        | Width ca. m  | 0,36   | 0,36   |
| difficilisions              | Height ca. m | 0,27   | 0,27   |
| ArtNo.                      |              | 120632 | 120694 |