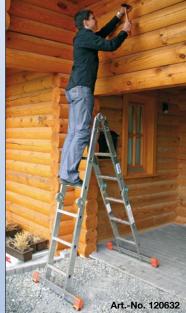

## **MultiMatic®**

## **Hinged Multipurpose Ladder**

- Versatile 4-section aluminum hinged ladder with universal use: Can be used as leaning ladder, double standing ladder and also as work platform (only possible with model with 4x3 rungs)
- Can be quickly and easily stored; fits into the boot of the car
- The patented KRAUSE safety lock hinge system with one-hand release bar ensures the quick and safe ladder functioning through the simultaneously unlocking of a hinge pair with one hand
- Wide-span horizontal stabilizer bar with 2-component foot caps enlarges the standing area
- Non-slip, 2-component footcaps: The hard component ensures a strong connection of the cap with the rail; the soft component provides a strong surface stiction and prevents slipping of the ladder