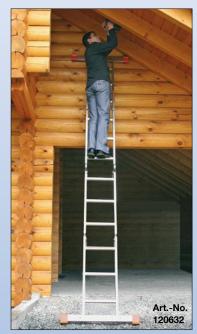

## **MultiMatic®**

## **Hinged Multipurpose Ladder**

- Versatile 4-section aluminum hinged ladder with universal use: Can be used as leaning ladder, double standing ladder and also as work platform (only possible with model with 4x3 rungs)
- Can be quickly and easily stored; fits into the boot of the car
- The patented KRAUSE safety lock hinge system with one-hand release bar ensures the quick and safe ladder functioning through the simultaneously unlocking of a hinge pair with one hand
- Wide-span horizontal stabilizer bar with 2-component foot caps enlarges the standing area
- Non-slip, 2-component footcaps: The hard component ensures a strong connection of the cap with the rail; the soft component provides a strong surface stiction and prevents slipping of the ladder