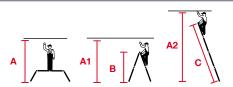

For the **CombiSystem** (Safety Accessories) and other accessories refer to page 112.
Suitable for this ladder: **CombiSystem**1, 2, 4, 6, 7, 8

| Work. height up to ca. m A  |              | 3,00   | -      |
|-----------------------------|--------------|--------|--------|
| Work. height up to ca. m A1 |              | 3,30   | 3,85   |
| Work. height up to ca. m A2 |              | 4,70   | 5,75   |
| Height as trestle ca. m B   |              | 1,75   | 2,30   |
| Length lean. ladder ca. m C |              | 3,60   | 4,70   |
| No. of rungs                |              | 4x3    | 4x4    |
| Weight                      | ca. kg       | 13,5   | 15,5   |
| Tuesday                     | Length ca. m | 1,00   | 1,30   |
| Transport dimensions        | Width ca. m  | 0,36   | 0,36   |
| difficilisions              | Height ca. m | 0,27   | 0,27   |
| ArtNo.                      |              | 120632 | 120694 |