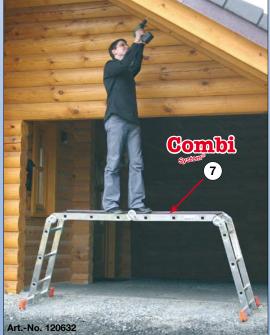

For the **CombiSystem** (Safety Accessories) and other accessories refer to page 112.
Suitable for this ladder: **CombiSystem**1, 2, 4, 6, 7, 8

| Work. height up to ca. m A  |              | 3,00   | -      |
|-----------------------------|--------------|--------|--------|
| Work. height up to ca. m A1 |              | 3,30   | 3,85   |
| Work. height up to ca. m A2 |              | 4,70   | 5,75   |
| Height as trestle ca. m B   |              | 1,75   | 2,30   |
| Length lean. ladder ca. m C |              | 3,60   | 4,70   |
| No. of rungs                |              | 4x3    | 4x4    |
| Weight                      | ca. kg       | 13,5   | 15,5   |
| Tuesday                     | Length ca. m | 1,00   | 1,30   |
| Transport dimensions        | Width ca. m  | 0,36   | 0,36   |
| difficilisions              | Height ca. m | 0,27   | 0,27   |
| ArtNo.                      |              | 120632 | 120694 |